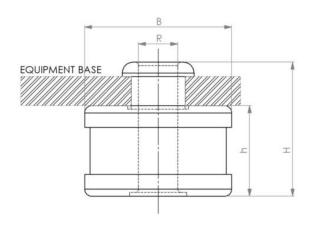

# FLOOR MOUNTING OF

(using rubber element only)

- \* Refrigerators
- \* Domestic Appliances
- \* Industrial Equipments

| Product Code | B<br>mm | H<br>mm | h<br>mm | R<br>mm | Deflection<br>mm | Max Load<br>(N) |
|--------------|---------|---------|---------|---------|------------------|-----------------|
| HGDM9        | 41      | 37      | 25      | M10     | 4                | 900             |
| HGDM6        | 32      | 27      | 19      | M10     | 4                | 600             |