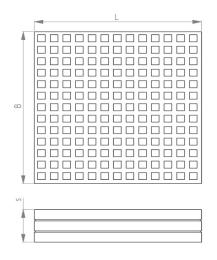

## Description:-

- \* Square Cell Multi Layer Pads are constructed of three layers of square cell rubber sheets with two steel plates of 1.5 thickness.
- \* Due to suction pockets formed by the square cell design the pad offers better grip on the floor surface.
- \* Higher load capacity than Ribbed Multi Layer Pad.

| Product Code | Length (L) | Width (B) | Thickness (s) | Deflection | Max Load |
|--------------|------------|-----------|---------------|------------|----------|
|              | mm         | mm        | mm            | mm         | (N)      |
| HGSMLP152    | 152        | 152       | 35            | 4.5        | 10000    |
| HGSMLP102    | 102        | 102       | 35            | 4.5        | 4500     |