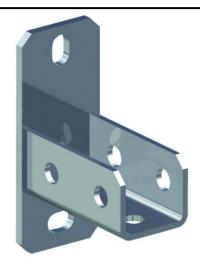

## TECHNICAL DATA SHEET OF WALL BRACKET

## **FEATURE AND BENEFITS**

- \*U-profile welded on wall plate
- \*for wall fixing of channels
- \*Strut Channel can be fixed with slot downwards or sideways
- \*Slots at 90° to each other to simplify fixing
- \*CO2 welded
- \*Stands min. 1,000 hours salt spray test (max. 5% red rust) according to ISO 9227
- \*Material:- Steel, other materials on request
- \*Electrogalvanized as per ASTM B 633

| WALL BRACKET FOR CHANNEL |  |  |  |  |  |  |  |  |  |
|--------------------------|--|--|--|--|--|--|--|--|--|
|                          |  |  |  |  |  |  |  |  |  |
|                          |  |  |  |  |  |  |  |  |  |
|                          |  |  |  |  |  |  |  |  |  |
|                          |  |  |  |  |  |  |  |  |  |
|                          |  |  |  |  |  |  |  |  |  |
|                          |  |  |  |  |  |  |  |  |  |
|                          |  |  |  |  |  |  |  |  |  |
|                          |  |  |  |  |  |  |  |  |  |
|                          |  |  |  |  |  |  |  |  |  |
|                          |  |  |  |  |  |  |  |  |  |
|                          |  |  |  |  |  |  |  |  |  |
|                          |  |  |  |  |  |  |  |  |  |