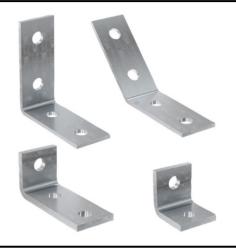

## FEATURE AND BENEFITS

\*U-profile welded on wall plate

\*for wall fixing of channels

\*Strut Channel can be fixed with slot downwards or sideways

\*Slots at 90° to each other to simplify fixing

\*CO2 welded

\*Stands min. 1,000 hours salt spray test (max. 5% red rust)according to ISO 9227

\*Material:- Steel, other materials on request

\*Electrogalvanized as per ASTM B 633

| WALL BRACKET FOR CHANNEL |  |  |  |  |  |  |  |  |  |
|--------------------------|--|--|--|--|--|--|--|--|--|
|                          |  |  |  |  |  |  |  |  |  |
|                          |  |  |  |  |  |  |  |  |  |
|                          |  |  |  |  |  |  |  |  |  |
|                          |  |  |  |  |  |  |  |  |  |
|                          |  |  |  |  |  |  |  |  |  |
|                          |  |  |  |  |  |  |  |  |  |
|                          |  |  |  |  |  |  |  |  |  |
|                          |  |  |  |  |  |  |  |  |  |
|                          |  |  |  |  |  |  |  |  |  |
|                          |  |  |  |  |  |  |  |  |  |
|                          |  |  |  |  |  |  |  |  |  |
|                          |  |  |  |  |  |  |  |  |  |